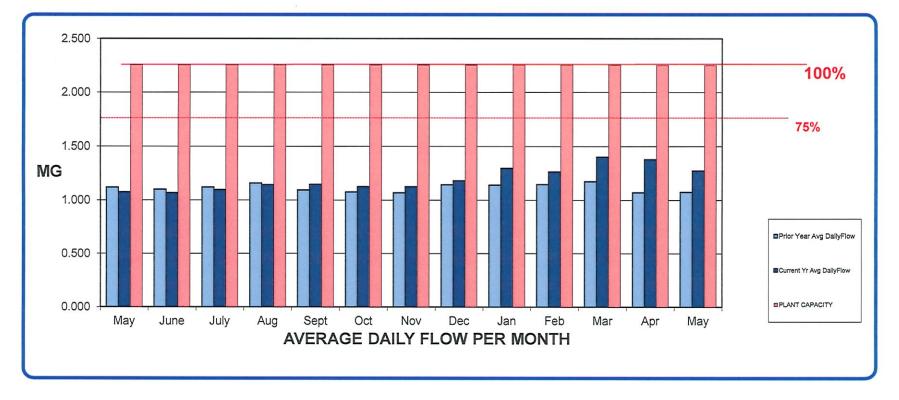

|     |                                                                        | <u>Page No.</u> |
|-----|------------------------------------------------------------------------|-----------------|
| 0   |                                                                        |                 |
| 8.  | Trilogy Development.a.Homeowners Association update.                   | (-)             |
|     | b. Golf Course update.                                                 | (-)             |
| 9.  | <b>Retreat Development.</b><br>a. Project Update.                      | (-)             |
|     | b. 225 proposed homes to be built.                                     | (-)             |
| 10. | <b>Terramor Development (Forestar Toscana).</b><br>a. Project Update.  | (-)             |
|     | b. 1487 homes to be built. 1093 houses occupied to date. 74% complete. |                 |
| 11. | Sycamore Highlands Development.<br>a. Project Update.                  | (-)             |
|     | b. 79 homes to be built. 0 houses occupied to date.                    |                 |
| 12. | Taylor Morrison Development. (Serrano)a.Project Update.                | (-)             |
|     | b. 80 homes to be built. 11 houses occupied to date. 14% complete.     |                 |
| 13. | Water Utilization Reports.<br>RECOMMENDATION: Note and file.           | 44-56           |
| 14. | Sustainable Groundwater Management Act.<br>a. Project Update.          | (-)             |
| 15. | <b>Committee Reports.</b><br>a. Finance/Legislation (Director Harich). | (-)             |
|     | b. Engineering/Operations (Director Myers).                            | (-)             |