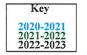

TER USAGE AVERAGE DAILY FLOW FOR THE MONTH OF MAY 2023

|                             | May | June | July | Aug | Sept | Oct | Nov | Dec | Jan | Feb | Mar | Apr | May | YEARLY<br>AVERAGE |
|-----------------------------|-----|------|------|-----|------|-----|-----|-----|-----|-----|-----|-----|-----|-------------------|
| Average Daily Flow          | 453 | 487  | 498  | 495 | 450  | 359 | 397 | 301 | 234 | 265 | 188 | 373 | 352 | 367               |
| Prior Yr Average Daily Flow | 470 | 517  | 552  | 648 | 508  | 432 | 357 | 368 | 261 | 337 | 373 | 373 | 453 | 432               |



Key 2020-2021 2021-2022 2022-2023 \*DESIGN AVERAGE DAILY FLOW RATE IN GPD (650)

\*\* DESIGN MAXIMUM DAILY FLOW RATE IN GPD (1140)



### COMMERCIAL WATER USAGE AVERAGE DAILY FLOW FOR THE MONTH OF MAY 2023





\*DESIGN AVERAGE DAILY FLOW RATE IN GPD (650) \*\*DESIGN MAXIMUM DAILY FLOW RATE IN GPD (1140)

## RECYCLED AND NON-POTABLE WELL WATER MONTHLY FLOW (ccf)

### FOR THE MONTH OF MAY 2023

|                | May       | June      | July      | Aug       | Sept         | Oct      | Nov       | Dec      | Jan      | Feb      | Mar      | Apr       | May       |  |
|----------------|-----------|-----------|-----------|-----------|--------------|----------|-----------|----------|----------|----------|----------|-----------|-----------|--|
| Current Yr Use | 74866.40  | 70903.37  | 107422.03 | 84406.00  | 78606.00     | 72199.40 | 45087.97  | 33349.86 | 10641.96 | 23851.67 | 5289.99  | 38690.00  | 61224.44  |  |
| Prior Yr Use   | 92363.00  | 94145.68  | 97230.00  | 98914.00  | 92269.57     | 66