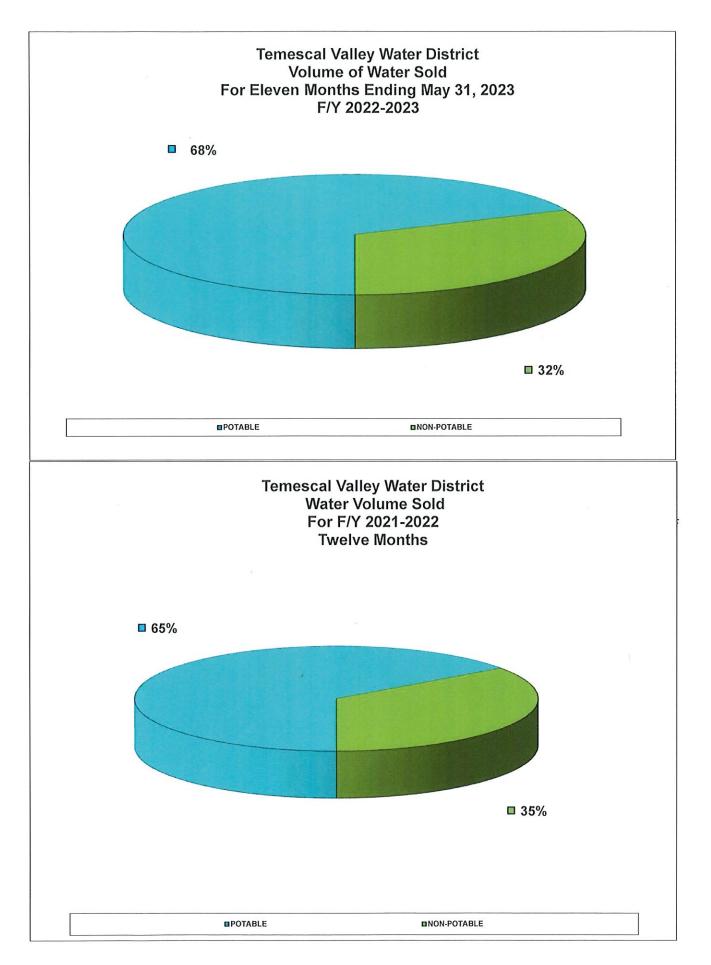

|             |                                       |

## RESIDENTIAL WATER USAGE AVERAGE DAILY FLOW FOR THE MONTH OF MAY 2023

|                             | May | June | July | Aug | Sept | Oct | Nov | Dec | Jan | Feb | Mar | Apr | May | YEARLY<br>AVERAGE |
|-----------------------------|-----|------|------|-----|------|-----|-----|-----|-----|-----|-----|-----|-----|-------------------|
| Average Daily Flow          | 453 | 487  | 498  | 495 | 450  | 359 | 397 | 301 | 234 | 265 | 188 | 373 | 352 | 367               |
| Prior Yr Average Daily Flow | 470 | 517  | 552  | 648 | 508  | 432 | 357 | 368 | 261 | 337 | 373 | 373 | 453 | 432               |



Key 2020-2021 2021-2022 2022-2023 \*DESIGN AVERAGE DAILY FLOW RATE IN GPD (650)

\*\* DESIGN MAXIMUM DAILY FLOW RATE IN GPD (1140)



### COMMERCIAL WATER USAGE AVERAGE DAILY FLOW FOR THE MONTH OF MAY 2023





\*DESIGN AVERAGE DAILY FLOW RATE IN GPD (650) \*\*DESIGN MAXIMUM DAILY FLOW RATE IN GPD (1140)

## RECYCLED AND NON-POTABLE WELL WATER MONTHLY FLOW (ccf)

### FOR THE MONTH OF MAY 2023

|                | May       | June      | July      | Aug       | Sept         | Oct      | Nov       | Dec      | Jan      | Feb      | Mar      | Apr       | May       |  |
|----------------|-----------|-----------|-----------|-----------|--------------|----------|-----------|----------|----------|----------|----------|-----------|-----------|--|
| Current Yr Use | 74866.40  | 70903.37  | 107422.03 | 84406.00  | 78606.00     | 72199.40 | 45087.97  | 33349.86 | 10641.96 | 23851.67 | 5289.99  | 38690.00  | 61224.44  |  |
| Prior