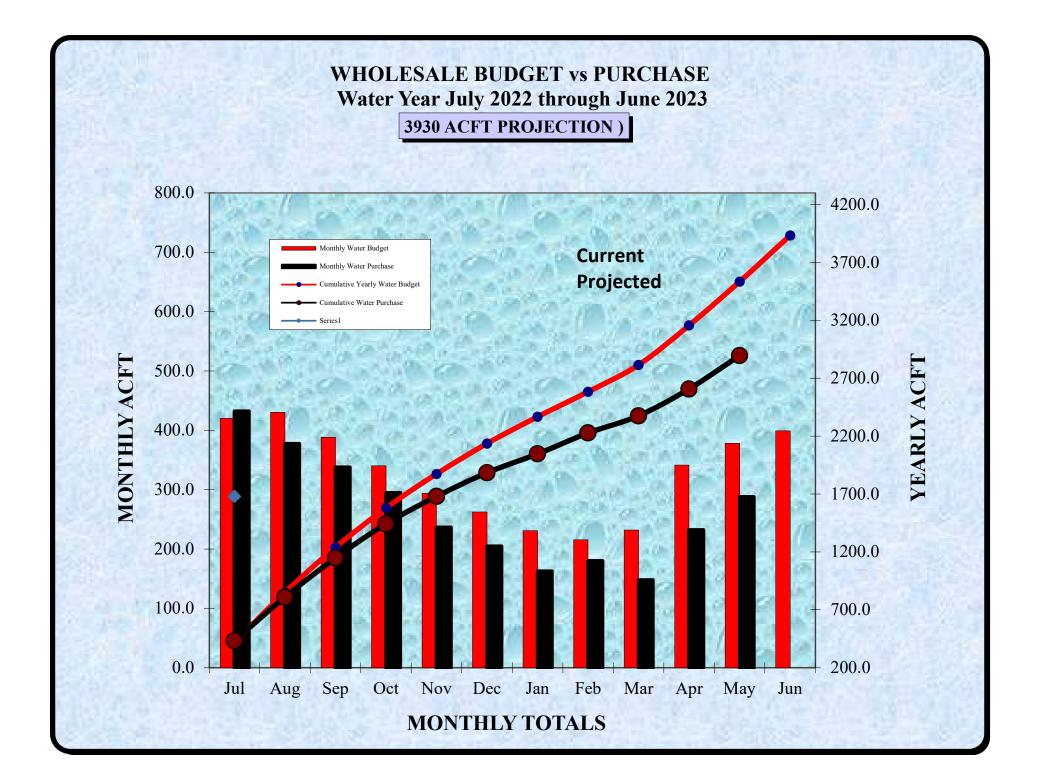

|     |                                                                        | <u>Page No.</u> |
|-----|------------------------------------------------------------------------|-----------------|
| 0   |                                                                        |                 |
| 8.  | Trilogy Development.a.Homeowners Association update.                   | (-)             |
|     | b. Golf Course update.                                                 | (-)             |
| 9.  | <b>Retreat Development.</b><br>a. Project Update.                      | (-)             |
|     | b. 225 proposed homes to be built.                                     | (-)             |
| 10. | <b>Terramor Development (Forestar Toscana).</b><br>a. Project Update.  | (-)             |
|     | b. 1487 homes to be built. 1093 houses occupied to date. 74% complete. |                 |
| 11. | Sycamore Highlands Development.<br>a. Project Update.                  | (-)             |
|     | b. 79 homes to be built. 0 houses occupied to date.                    |                 |
| 12. | Taylor Morrison Development. (Serrano)a.Project Update.                | (-)             |
|     | b. 80 homes to be built. 11 houses occupied to date. 14% complete.     |                 |
| 13. | Water Utilization Reports.<br>RECOMMENDATION: Note and file.           | 44-56           |
| 14. | Sustainable Groundwater Management Act.<br>a. Project Update.          | (-)             |
| 15. | <b>Committee Reports.</b><br>a. Finance/Legislation (Director Harich). | (-)             |
|     | b. Engineering/Operations (Director Myers).                            | (-)             |