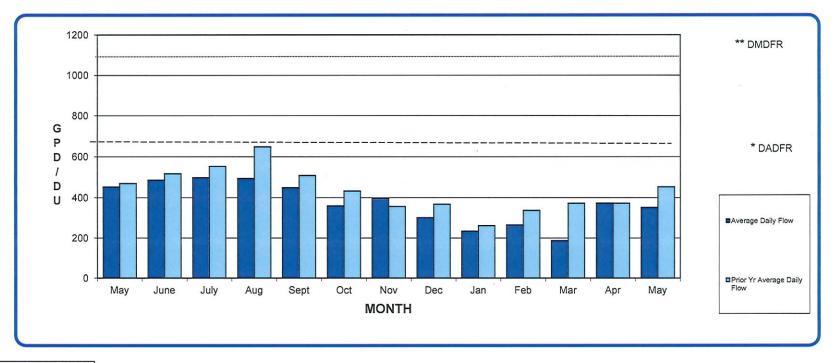

Loss)/Gain over last 13 months   | (89192) CCF | -5.84%                                |
|           |                                   |             |                                       |

## RESIDENTIAL WATER USAGE AVERAGE DAILY FLOW FOR THE MONTH OF MAY 2023

|                             | May | June | July | Aug | Sept | Oct | Nov | Dec | Jan | Feb | Mar | Apr | May | YEARLY<br>AVERAGE |
|-----------------------------|-----|------|------|-----|------|-----|-----|-----|-----|-----|-----|-----|-----|-------------------|
| Average Daily Flow          | 453 | 487  | 498  | 495 | 450  | 359 | 397 | 301 | 234 | 265 | 188 | 373 | 352 | 367               |
| Prior Yr Average Daily Flow | 470 | 517  | 552  | 648 | 508  | 432 | 357 | 368 | 261 | 337 | 373 | 373 | 453 | 432               |



Key 2020-2021 2021-2022 2022-2023 \*DESIGN AVERAGE DAILY FLOW RATE IN GPD (650)

\*\* DESIGN MAXIMUM DAILY FLOW RATE IN GPD (1140)



### COMMERCIAL WATER USAGE AVERAGE DAILY FLOW FOR THE MONTH OF MAY 2023





\*DESIGN AVERAGE DAILY FLOW RATE IN GPD (650) \*\*DESIGN MAXIMUM DAILY FLOW RATE IN GPD (1140)

## RECYCLED AND NON-POTABLE WELL WATER MONTHLY FLOW (ccf)

### FOR THE MONTH OF MAY 2023

|                | May       | June      | July      | Aug       | Sept         | Oct      | Nov       | Dec      | Jan      | Feb      | Mar      | Apr       | May       |  |
|----------------|-----------|-----------|-----------|-----------|--------------|----------|-----------|----------|----------|----------|----------|-----------|-----------|--|
| Current Yr Use | 74866.40  | 70903.37  | 107422