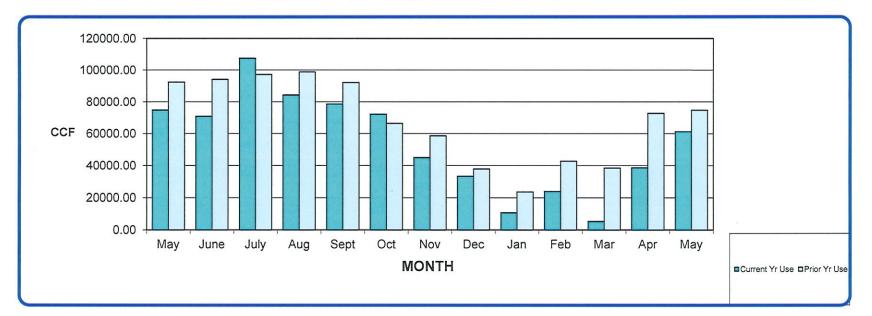

----------|-----------|----------|----------|----------|----------|-----------|-----------|--|
| Current Yr Use | 74866.40  | 70903.37  | 107422.03 | 84406.00  | 78606.00     | 72199.40 | 45087.97  | 33349.86 | 10641.96 | 23851.67 | 5289.99  | 38690.00  | 61224.44  |  |
| Prior Yr Use   | 92363.00  | 94145.68  | 97230.00  | 98914.00  | 92269.57     | 66474.53 | 58720.00  | 37812.00 | 23570.72 | 42797.73 | 38517.00 | 72833.55  | 74866.40  |  |
|                |           |           |           |           |              |          |           |          |          |          |          |           |           |  |
| Revenue        | \$237,444 | \$177,858 | \$303,475 | \$238,453 | \$222,455 \$ | 204,324  | \$127,598 | \$94,380 | \$21,670 | \$82,424 | \$42,735 | \$122,606 | \$184,621 |  |



Key 2020-2021 2021-2022 2022-2023

## RESIDENTIAL & COMMERCIAL SEWER USAGE AVERAGE DAILY FLOW THE (GALLONS per DAY per DWELLING UNIT)

| Average Daily Flow                       | Apr<br>134 | May<br>151 | June<br>159 | July<br>160 | Aug<br>160 | Sept<br>159 | Oct<br>159 | Nov<br>169 | Dec<br>185 | Jan<br>184 | Feb<br>184 | Mar<br>162 | Apr<br>181 | 12-Mont<br>Average<br>179 |
|------------------------------------------|------------|------------|-------------|-------------|------------|-------------|------------|------------|------------|------------|------------|------------|------------|---------------------------|
| Prior Year Average Daily Flow            | 168        | 137        | 171         | 185         | 157        | 134         | 164        | 169        | 162        | 130