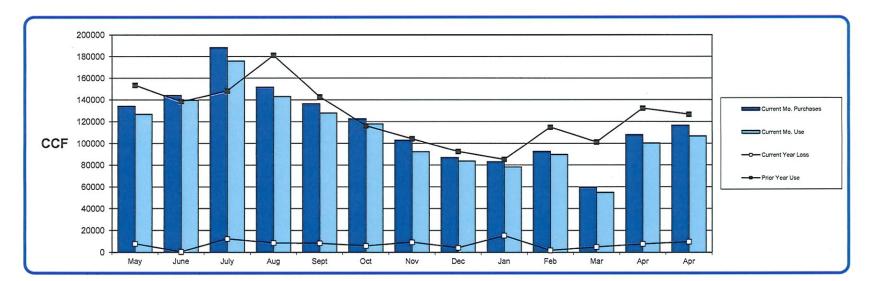

-|--------|--------|--------|--------|---------|
| Beg Water Levels     | 12806  | 12493  | 13272  | 13282  | 13283  | 13570  | 12382  | 13811 | 13005 | 12295  | 13482  | 13208  | 12935  |         |
| Ending Water Levels  | 12493  | 13272  | 13282  | 13283  | 2381   | 12382  | 13811  | 13005 | 12295 | 13482  | 13208  | 12935  | 13103  |         |
| Cur Yearly Purchases | 133959 | 144158 | 188279 | 151648 | 136388 | 122599 | 102998 | 86901 | 83066 | 92611  | 59585  | 107860 | 116585 | 1526637 |
| Cur Yr Monthly Use   | 126528 | 139475 | 175991 | 143103 | 127809 | 117899 | 92414  | 83718 | 78318 | 89669  | 54981  | 100480 | 106763 | 1437148 |
| Prior Yr Monthly Use | 153372 | 148077 | 148077 | 181209 | 142826 | 116129 | 104291 | 92551 | 85242 | 114797 | 101282 | 132069 | 126528 | 1646450 |



|           | SUMMA                             | RY          |                                       |
|-----------|-----------------------------------|-------------|---------------------------------------|
| KEY       |                                   |             |                                       |
|           | Beginning Water in System         | 12806 CCF   |                                       |
| 2019-2020 | Water Purchased in last 13 months | 1526637 CCF |                                       |
| 2020-2021 | Water Used in last 13 months      | 1437148 CCF |                                       |
| 2021-2022 | Water Remaining in System         | 13103 CCF   | · · · · · · · · · · · · · · · · · · · |
| 2022-2023 | (Loss)/Gain over last 13 months   | (89192) CCF | -5.84%