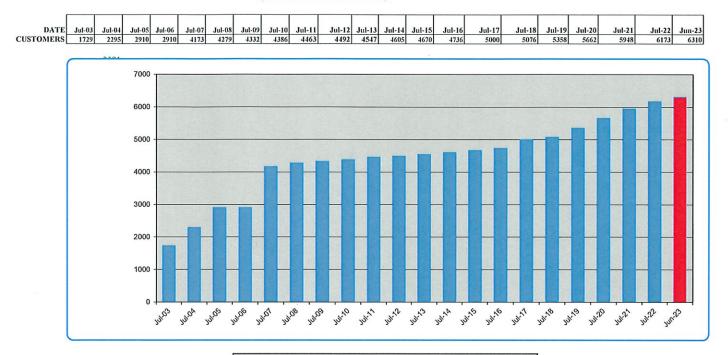

| -        | \$<br>15,686,489 |
|                                                     |            |                | <b></b> |            | 1  |               |              | 1  |              |          |        | I        |            |                       |                 |       | 1  |          | <br>             |
| тот                                                 | AL         |                | \$      | 16,062,823 | \$ | 4,080,727     | \$ 5,825,556 | \$ | 1,586,540    | \$       | 37,294 | \$       | -          | \$-                   | \$              | -     | \$ | -        | \$<br>16,025,529 |

#### **Not Started** In Process Completed or \$ committed

### **TEMESCAL VALLEY WATER DISTRICT** CUSTOMER COUNT PER YEAR(RESIDENTIAL) (Excludes SID#1 and SID#2 sewer customers)



| RESIDENTIAL           | Total Homes | Completed Homes |      |           |  |  |  |  |  |
|-----------------------|-------------|-----------------|------|-----------|--|--|--|--|--|
| Wildrose Ranch        | 1043        | 1043            | 100% |           |  |  |  |  |  |
| Trilogy at Glen Ivy   | 1317        | 1317            | 100% |           |  |  |  |  |  |
| Painted Hills         | 204         | 204             | 100% |           |  |  |  |  |  |
| Canyon Oaks           | 26          | 26              | 100% |           |  |  |  |  |  |
| Montecito Ranch       | 306         | 306             | 100% |           |  |  |  |  |  |
| Sycamore Creek        | 1735        | 1735            | 100% |           |  |  |  |  |  |
| The Retreat           | 525         | 525             | 100%