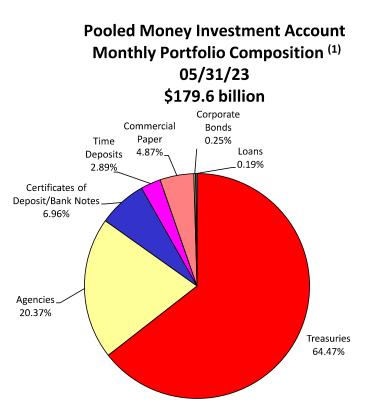

#### TEMESCAL VALLEY WATER DISTRICT INTERNAL BALANCE SHEET 31-May-23

#### ASSETS

| Fixed Assets (n    | et of accumulated depreciation)          |         |                                   |
|--------------------|------------------------------------------|---------|-----------------------------------|
|                    | Land                                     | \$      | 902,118                           |
|                    | Treatment Plants                         |         | 11,792,734                        |
|                    | Capacity Rights                          |         | 13,503,639                        |
|                    | Water System, Reservoir & Wells          |         | 8,412,101                         |
|                    | Water & Sewer Mains                      |         | 29,916,458                        |
|                    | General Equipment Sewer/Water/ Furniture |         | 1,656,229                         |
|                    | Buildings & Entrance Improvements        |         | 89,388                            |
|                    |                                          | \$      | 66,272,667                        |
| Current Assets     |                                          | •       | ;;;                               |
| -                  | Cash - Wastewater 7,978,258              |         |                                   |
|                    | Cash - Water 19,046,856                  |         |                                   |
|                    | Cash - ID #1 590,896                     |         |                                   |
|                    | Cash - ID #2 353,379                     |         |                                   |
|                    | Cash - Nonpotable 7,091,459              |         |                                   |
|                    | Cash - Deposits 2,523,454                |         | 37,571,224                        |
|                    |                                          | -       | , ,                               |
|                    | Accounts Receivable-Services/Developers  |         | 1,503,642                         |
|                    | Assessment Receivable                    |         | 67,138                            |
|                    | Interest Receivable                      |         | 73,662                            |
|                    | Prepaid Expenses                         |         | 103,355                           |
|                    | Inventory                                |         | 56,619                            |
|                    | ,                                        | \$      | 39,375,640                        |
| Other Assets       |                                          |         |                                   |
|                    | Work-in-Process                          |         | 7,523,313                         |
|                    | Deferred Outflows - Pension              |         | 164,014                           |
|                    | CFD #4 Receivable-reimbursement          |         | 1,294,466                         |
|                    | Cell Tower Lease Receivable              |         | 911,068                           |
| TOTAL ASSET        | S                                        | \$      | 115,541,168                       |
|                    | LIABILITIES                              |         |                                   |
| Current Liabilitie |                                          | •       |                                   |
|                    | Accounts Payable                         | \$      | 603,068                           |
|                    | Security Deposits                        |         | 277,891                           |
|                    | Payroll & Payroll Taxes Payable          |         | 60,115                            |
|                    | Capacity & Meter Deposits                |         | 1,492,613                         |
|                    | Fiduciary Payments Payable               |         | 372,709                           |
|                    | Developer Deposits                       |         | 366,663                           |
|                    | Other Deposits                           |         | 13,577                            |
|                    |                                          |         | 3,186,637                         |
| Long-term Liabi    |                                          |         | 470 440                           |
|                    | TVRP Note                                |         | 179,410                           |
|                    | Deferred Inflow -Cell Tower Leases       |         | 911,068                           |
|                    | Deferred Inflows - Pension               |         | 141,677                           |
| TOTAL LIABILI      |                                          | \$      | 4,418,792                         |
| Fund Balances      | FUND EQUITY                              |         |                                   |
| Fullu Dalalices    | Waste Water Fund Balance                 |         | 39,626,690                        |
|                    | Water Fund Balance                       |         | 54,714,837                        |
|                    | ID #1 Fund Balance                       |         | 672,959                           |
|                    |                                          |         |                                   |
|                    | ID #2 Fund Balance                       |         | 633,477                           |
| TOTAL FUND E       | Recycled Water Fund Balance              | <u></u> | 15,474,413                        |
|                    | TIES & FUND EQUITY                       | \$      | <u>111,122,376</u><br>115,541,168 |
| NOTE:              |                                          | Ψ       | 110,041,100                       |
| CASH DRAWE         | <u>R \$ 400</u>                          |         |                                   |
| GENERAL            | 2,131,702                                |         |                                   |
| CHANDLER           | 23,000,000                               |         |                                   |
| LAIF               | 12,439,122                               |         |                                   |
|                    | \$ 37,571,224                            |         |                                   |
|                    | <u> </u>                                 |         |                                   |