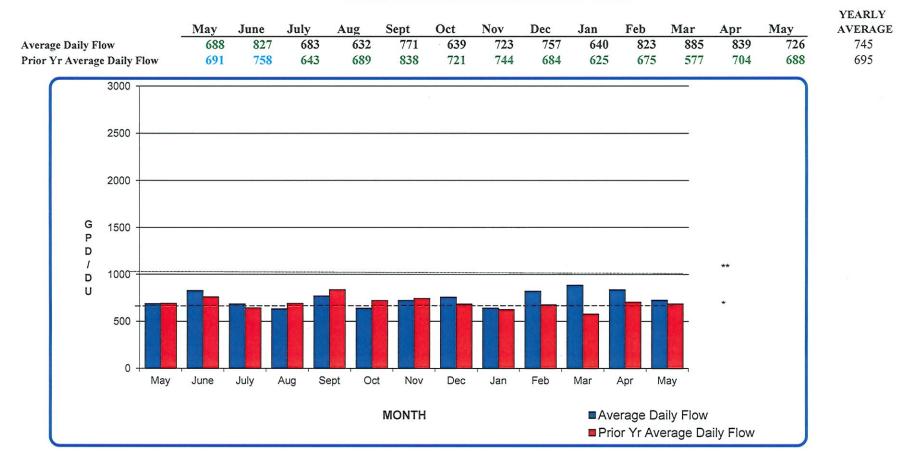

WATER USAGE AVERAGE DAILY FLOW FOR THE MONTH OF MAY 2023

|                             | May | June | July | Aug | Sept | Oct | Nov | Dec | Jan | Feb | Mar | Apr | May | YEARLY<br>AVERAGE |
|-----------------------------|-----|------|------|-----|------|-----|-----|-----|-----|-----|-----|-----|-----|-------------------|
| Average Daily Flow          | 453 | 487  | 498  | 495 | 450  | 359 | 397 | 301 | 234 | 265 | 188 | 373 | 352 | 367               |
| Prior Yr Average Daily Flow | 470 | 517  | 552  | 648 | 508  | 432 | 357 | 368 | 261 | 337 | 373 | 373 | 453 | 432               |



Key 2020-2021 2021-2022 2022-2023 \*DESIGN AVERAGE DAILY FLOW RATE IN GPD (650)

\*\* DESIGN MAXIMUM DAILY FLOW RATE IN GPD (1140)



### COMMERCIAL WATER USAGE AVERAGE DAILY FLOW FOR THE MONTH OF MAY 2023





\*DESIGN AVERAGE DAILY FLOW RATE IN GPD (650) \*\*DESIGN MAXIMUM DAILY FLOW RATE IN GPD (1140)

## RECYCLED AND NON-POTABLE WELL WATER MONTHLY FLOW (ccf)

### FOR THE MONTH OF MAY 2023

|                | May       | June      | July      | Aug       | Sept         | Oct      | Nov       | Dec      | Jan      | Feb      | Mar      | Apr       | May       |  |
|----------------|-----------|-----------|-----------|-----------|--------------|----------|-----------|----------|----------|----------|----------|-----------|-----------|--|
| Current Yr Use | 74866.40  | 70903.37  | 107422.03 | 84406.00  | 78606.00     | 72199.40 | 45087.97  | 33349.86 | 10641.96 | 23851.67 | 5289.99  | 38690.00  | 61224.44  |  |
| Prior Yr Use   | 92363.00  | 94145.68  | 97230.00  | 98914.00  | 92269.57     |