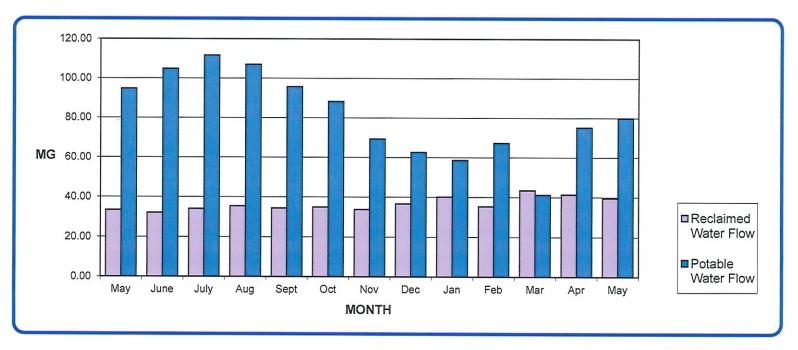

|     |                                                                        | <u>Page No.</u> |
|-----|------------------------------------------------------------------------|-----------------|
| 0   |                                                                        |                 |
| 8.  | Trilogy Development.a.Homeowners Association update.                   | (-)             |
|     | b. Golf Course update.                                                 | (-)             |
| 9.  | <b>Retreat Development.</b><br>a. Project Update.                      | (-)             |
|     | b. 225 proposed homes to be built.                                     | (-)             |
| 10. | <b>Terramor Development (Forestar Toscana).</b><br>a. Project Update.  | (-)             |
|     | b. 1487 homes to be built. 1093 houses occupied to date. 74% complete. |                 |
| 11. | Sycamore Highlands Development.<br>a. Project Update.                  | (-)             |
|     | b. 79 homes to be built. 0 houses occupied to date.                    |                 |
| 12. | Taylor Morrison Development. (Serrano)a.Project Update.                | (-)             |
|     | b. 80 homes to be built. 11 houses occupied to date. 14% complete.     |                 |
| 13. | Water Utilization Reports.<br>RECOMMENDATION: Note and file.           | 44-56           |
| 14. | Sustainable Groundwater Management Act.<br>a. Project Update.          | (-)             |
| 15. | <b>Committee Reports.</b><br>a. Finance/Legislation (Director Harich). | (-)             |
|     | b. Engineering/Operations (Director Myers).                            | (-)             |